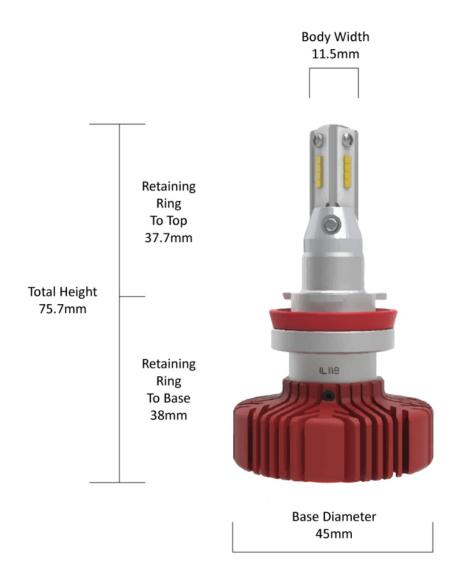

# LED Headlight Conversion Kit – Model Evolution 4000 - Projector Range

# 990011P

**Description** Model Evolution 4000 - 12/24V LED

Bulb Kit 6000K - H8/9/11/16

Projector

**Retrofits** H8/9/11/16 halogen light housings

 $\begin{array}{ll} \mbox{Minimum Operating Temperature} & -40 \ ^{\circ}\mbox{C} \\ \mbox{Maximum Operating Temperature} & 130 \ ^{\circ}\mbox{C} \\ \mbox{Connector or Wiring} & H8/9/11/16 \end{array}$ 



Product Dimensions •











## **Electrical Specifications**

Input Voltage Operating Voltage

Wattage

12-24V DC 12-24V DC

25 W







### Photometric Specifications

~

**Effective Lumen Output** 2000 per bulb **Nominal LED Color Temperature** 6000 K

**Beam Pattern(s)** Forward Lighting - Driving

#### Additional Specifications

~

IP Rating IP65

**Warranty** 3 Year - Standard driving conditions:

For normal day to day driving & recreational 4x4. 1 Year - Off Highway: For mining and industrial

applications.

Pack Quantity 2 Bulbs