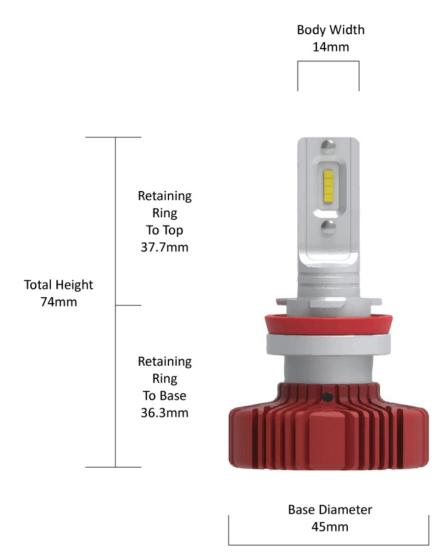

Product Dimensions

**Electrical Specifications** 

Input Voltage 12-24V DC **Operating Voltage** 12-24V DC

Wattage 25 W