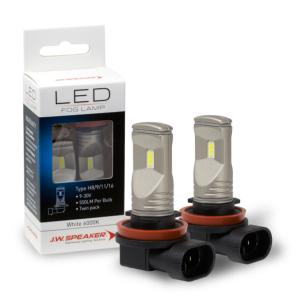

# LED Fog & Multi-Function Bulb Range 990008F

Product Information

Description

LED Fog Bulb - 12/24V 6000K -H8/H9/H11/H16

#### Photometric Specifications

Effective Lumen Output550 Per BulbNominal LED Color Temperature6000 KBeam Pattern(s)Forward Lighting - Fog

V

Ighting technology

Innovation is our heritage EST. 1896