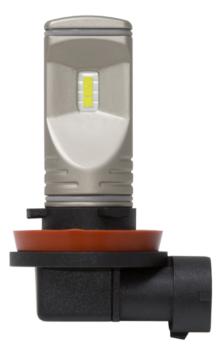

# LED Fog & Multi-Function Bulb Range 990008F

Product Information

Description

LED Fog Bulb - 12/24V 6000K -H8/H9/H11/H16

#### Photometric Specifications

Effective Lumen Output550 Per BulbNominal LED Color Temperature6000 KBeam Pattern(s)Forward Lighting - Fog

V

Ighting technology

Innovation is our heritage EST. 1896