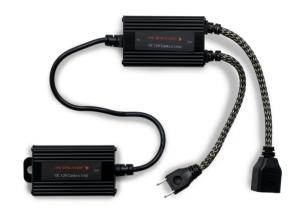

## LED Headlight CANbus Kit - Suits Model 4000 & DirectFit

## 990007SCB

Product Information 

•

**Description** All-In-One SUPER CANbus Kit - 12V

H/

Connector or Wiring H7

**Electrical Specifications** 

Input Voltage12V DCOperating Voltage12V DC

Additional Specifications

Warranty 1 Year
Pack Quantity 2 Modules