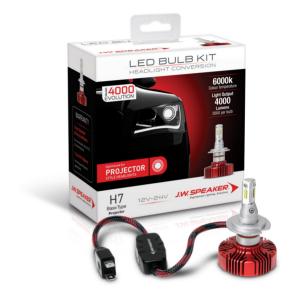

## LED Headlight Conversion Kit - Model Evolution 4000 -Projector Range

# 990007P

**Product Information** 

**Description** Model Evolution 4000 - 12/24V LED

Bulb Kit 6000K - H7 Projector

Retrofits H7 halogen light housings

Minimum Operating Temperature -40 °C **Maximum Operating Temperature** 130 °C Н7 **Connector or Wiring** 