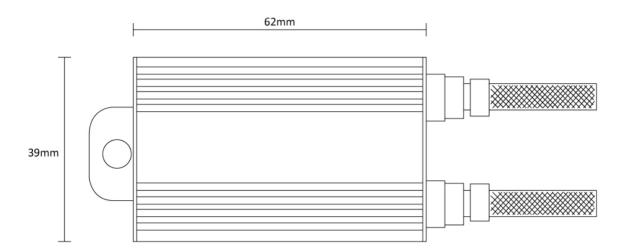

### Product Information

Description Height Width Depth Connector or Wiring All-In-One CANbus Kit - 12V H7 39 mm / 1.54 in 62 mm / 2.44 in 23 mm / 0.91 in H7

Innovation is our heritage EST. 1896

### Product Dimensions