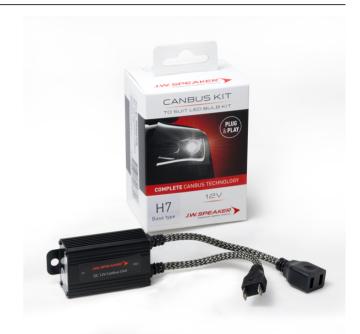

# LED Headlight CANbus Kit - Suits Model 4000 & DirectFit 990007CB

### Product Information

Description Height Width Depth Connector or Wiring All-In-One CANbus Kit - 12V H7 39 mm / 1.54 in 62 mm / 2.44 in 23 mm / 0.91 in H7

Innovation is our heritage EST. 1896

#### Installation & Application Information

This product is polarity sensitive meaning the H7 male plug needs to be connected correctly into the original vehicle plug. The product will not function correctly otherwise.