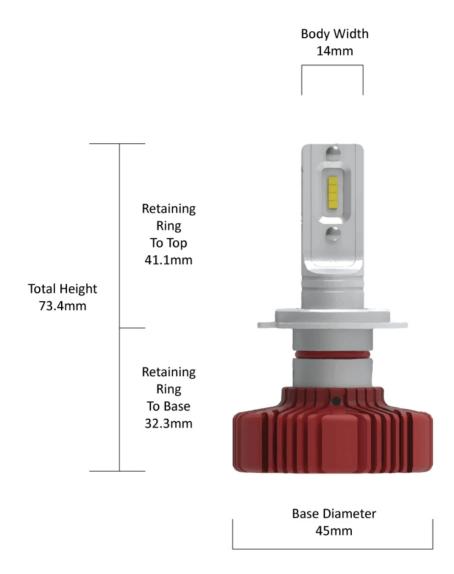

## LED Headlight Conversion Kit - Model Evolution 4000

# 990007

Product Information

**Description** Model Evolution 4000 - 12/24V LED

Bulb Kit 6000K - H7

**Retrofits** H7 halogen light housings

Minimum Operating Temperature -40 °C
Maximum Operating Temperature 130 °C
Connector or Wiring H7



Product Dimensions

















#### **Electrical Specifications**

...

Current Draw 1.75A @ 13.2V DC

#### Photometric Specifications

~

**Effective Lumen Output** 2000 per bulb **Nominal LED Color Temperature** 6000 K

**Beam Pattern(s)** Forward Lighting - Driving

### Additional Specifications

~

IP Rating IP65

**Warranty** 3 Year - Standard driving conditions:

For normal day to day driving & recreational 4x4. 1 Year - Off Highway: For mining and industrial

applications.

Pack Quantity 2 Bulbs