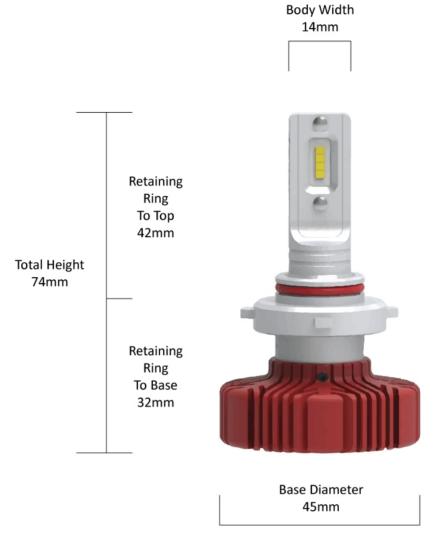

$\sim$ 

# LED Headlight Conversion Kit - Model Evolution 4000 990005

#### Product Information

RetrofitsHB3 haloMinimum Operating Temperature-40 °CMaximum Operating Temperature130 °CConnector or WiringHB3/H10

Model Evolution 4000 - 12/24V LED Bulb Kit 6000K - HB3/H10 HB3 halogen light housings -40 °C 130 °C



Product Dimensions







### **Electrical Specifications**

Input Voltage Operating Voltage Wattage 12-24V DC 12-24V DC 25 W

Copyright © 2022 Invision Sales Pty. Ltd.

Headlight

Invision J.W. SPEAKER.



 $\sim$ 



## Photometric Specifications

| Effective Lumen Output        | 2000 per bulb              |
|-------------------------------|----------------------------|
| Nominal LED Color Temperature | 6000 K                     |
| Beam Pattern(s)               | Forward Lighting - Driving |

### Additional Specifications

| IP Rating     | IP65                                                                                                                                                              |
|---------------|-------------------------------------------------------------------------------------------