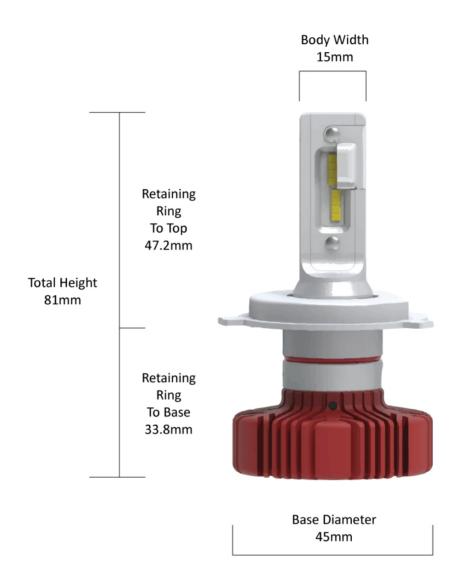

# LED Headlight Conversion Kit - Model Evolution 4000

# 990004

Product Information

**Description** Model Evolution 4000 - 12/24V LED

Bulb Kit 6000K - H4

**Retrofits** H4 halogen light housings

Minimum Operating Temperature -40 °C
Maximum Operating Temperature 130 °C
Connector or Wiring H4



Product Dimensions











## **Electrical Specifications**







### Photometric Specifications

~

**Effective Lumen Output** 2000 per bulb **Nominal LED Color Temperature** 6000 K

**Beam Pattern(s)** Forward Lighting - Driving

#### Additional Specifications

~

IP Rating IP65

**Warranty** 3 Year - Standard driving conditions:

For normal day to day driving & recreational 4x4. 1 Year - Off Highway: For mining and industrial

applications.

Pack Quantity 2 Bulbs