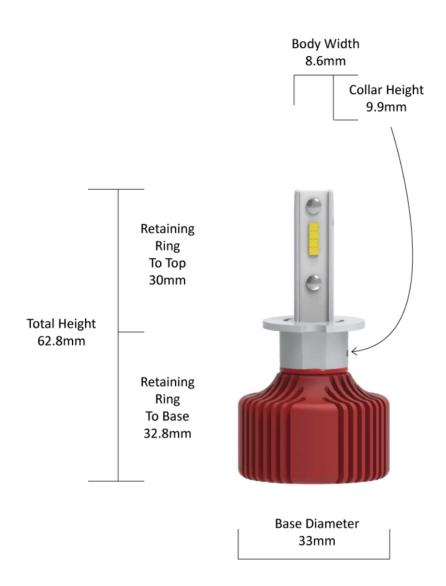

# 990003

Product Information

**Description** Model Evolution 4000 - 12/24V LED

Bulb Kit 6000K - H3

**Retrofits** H3 halogen light housings

Minimum Operating Temperature -40 °C
Maximum Operating Temperature 130 °C
Connector or Wiring H3