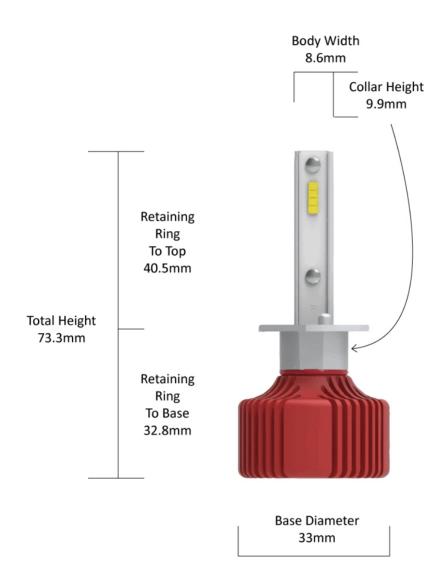

# LED Headlight Conversion Kit - Model Evolution 4000

# 990001

Product Information

**Description** Model Evolution 4000 - 12/24V LED

Bulb Kit 6000K - H1

**Retrofits** H1 halogen light housings

Minimum Operating Temperature -40 °C
Maximum Operating Temperature 130 °C
Connector or Wiring H1



Product Dimensions











## **Electrical Specifications**

 $\begin{array}{lll} \textbf{Input Voltage} & 12\text{-}24\text{V DC} \\ \textbf{Operating Voltage} & 12\text{-}24\text{V DC} \\ \textbf{Wattage} & 25\text{ W} \\ \end{array}$ 









### Photometric Specifications

~

**Effective Lumen Output** 2000 per bulb **Nominal LED Color Temperature** 6000 K

**Beam Pattern(s)** Forward Lighting - Driving

#### Additional Specifications

~

IP Rating IP65

**Warranty** 3 Year - Standard driving conditions:

For normal day to day driving & recreational 4x4. 1 Year - Off Highway: For mining and industrial

applications.

Pack Quantity 2 Bulbs