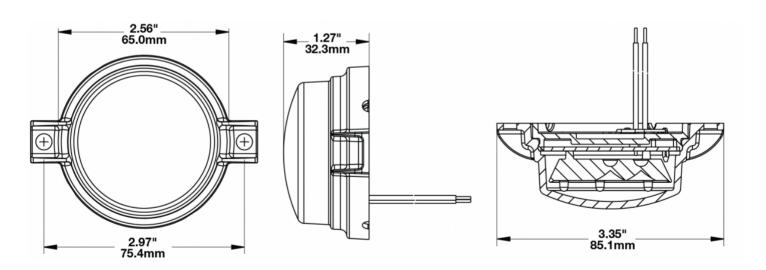

# 0646321

**Description** Model 146 - 12/48V Warning Light -

Amber

 Height
 32.26 mm / 1.27 in

 Width
 85.09 mm / 3.35 in

 Depth
 65.02 mm / 2.56 in

**Shape** Round

Outer Lens Material Polycarbonate

Product Dimensions