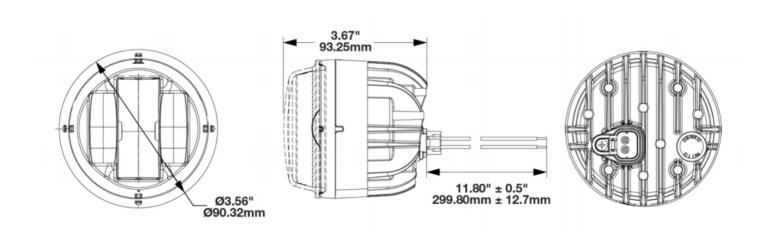

#### Product Dimensions

#### Product Information

| Description                   | Model 93 - 12/24V LED Fog Light |
|-------------------------------|---------------------------------|
| Height                        | 90.00 mm / 3.54 in              |
| Width                         | 90.00 mm / 3.54 in              |
| Depth                         | 95.00 mm / 3.74 in              |
| Shape                         | Round                           |
| Outer Lens Material           | Polycarbonate                   |
| Outer Lens Color              | Clear                           |
| Housing Material              | Die-Cast Aluminum               |
| Housing Color                 | Black                           |
| Bezel Color                   | Black                           |
| Minimum Operating Temperature | -40 °C                          |
| Maximum Operating Temperature | 65 °C                           |
| Connector or Wiring           | Deutsch DT04-2P                 |
| Mating Connector              | Deutsch DT06-2S                 |
| Product Weight                | 1.00 lbs / 0.45 kgs             |
| Shipping Weight               | 1.20 lbs / 0.54 kgs             |
|                               |                                 |