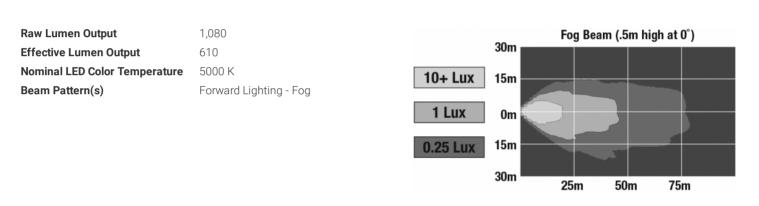

|
| Maximum Operating Temperature | 65 °C                                                            |
| Mating Connector              | Packard 12059183                                                 |
| Shipping Weight               | 2.30 lbs / 1.04 kgs                                              |
|                               |                                                                  |



### **Product Dimensions**







#### **Electrical Specifications**

| Input Voltage     | 12V DC         |
|-------------------|----------------|
| Operating Voltage | 10-15V DC      |
| Red Wire          | Positive       |
| Black Wire        | Negative       |
| Current Draw      | 1.60A @ 12V DC |

#### Photometric Specifications



### Additional Specifications

| IP Rating     | IP67                                                                                        |
|---------------|---------------------------------------------------------------------------------------------|
| Warranty      | Please refer to the Warranty<br>Statement which is available for<br>download on the website |
| Certification | ECE Reg 19, SAE J583, Tested to<br>ECE Reg 10 (Radiated Emissions<br>Only)                  |
| Pack Quantity | 2                                                                                           |

## Installation & Application Information

The Model 6145 J2 Series fog lights are designed exclusively for Jeep Fog Lights, intended for 2007 & newer model year Jeep Wranglers. Splicing required.



INVISI