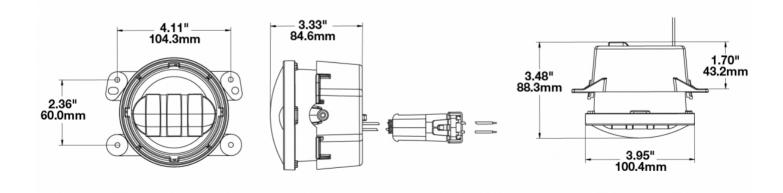

## Product Information

| Description                   | Model 6145 J2 - 12V LED Fog Light<br>Inserts (For Jeep) - Carbon |
|-------------------------------|------------------------------------------------------------------|
| Height                        | 100.08 mm / 3.94 in                                              |
| Width                         | 125.73 mm / 4.95 in                                              |
| Depth                         | 88.39 mm / 3.48 in                                               |
| Shape                         | Round                                                            |
| Outer Lens Material           | Hardcoated Polycarbonate                                         |
| Outer Lens Color              | Clear                                                            |
| Housing Material              | Die-Cast Aluminum                                                |
| Housing Color                 | Black                                                            |
| Retrofits                     | Jeep, Dodge, PT and Chrysler                                     |
| Minimum Operating Temperature | -40 °C                                                           |
| Maximum Operating Temperature | 65 °C                                                            |
| Mating Connector              | Packard 12059183                                                 |
| Shipping Weight               | 2.30 lbs / 1.04 kgs                                              |
|                               |                                                                  |

### **Product Dimensions**