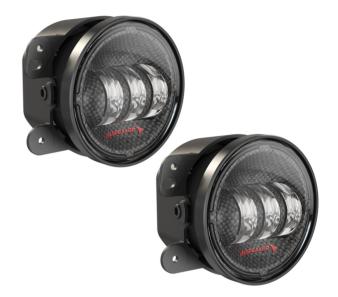

## Product Information

| Description                   | Model 6145 J2 - 12V LED Fog Light<br>Inserts (For Jeep) - Carbon |
|-------------------------------|------------------------------------------------------------------|
| Height                        | 100.08 mm / 3.94 in                                              |
| Width                         | 125.73 mm / 4.95 in                                              |
| Depth                         | 88.39 mm / 3.48 in                                               |
| Shape                         | Round                                                            |
| Outer Lens Material           | Hardcoated Polycarbonate                                         |
| Outer Lens Color              | Clear                                                            |
| Housing Material              | Die-Cast Aluminum                                                |
| Housing Color                 | Black                                                            |
| Retrofits                     | Jeep, Dodge, PT and Chrysler                                     |
| Minimum Operating Temperature | -40 °C                                                           |
| Maximum Operating Temperature | 65 °C                                                            |
| Mating Connector              | Packard 12059183                                                 |
| Shipping Weight               | 2.30 lbs / 1.04 kgs                                              |
|                               |                                                                  |

## Installation & Application Information

The Model 6145 J2 Series fog lights are designed exclusively for Jeep Fog Lights, intended for 2007 & newer model year Jeep Wranglers. Splicing required.

INVISION JW. SPEAKER ng technology