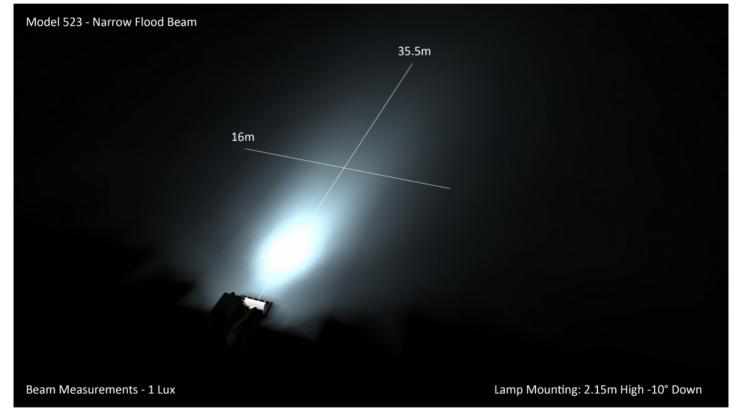

Model 523 - 12/24V LED Worklight -

Narrow Flood Beam

### Photometric Specifications

| Raw Lumen Output              | 8,100                             |
|-------------------------------|-----------------------------------|
| Effective Lumen Output        | 3,900                             |
| Nominal LED Color Temperature | 5000 K                            |
| Beam Pattern(s)               | Forward Lighting - Flood (Narrow) |