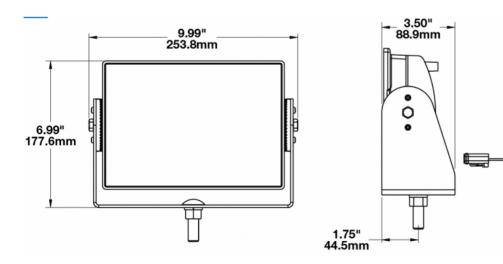

#### Description

|                               | Nullow Hood Dealth                                          |
|-------------------------------|-------------------------------------------------------------|
| Height                        | 177.55 mm / 6.99 in                                         |
| Width                         | 253.75 mm / 9.99 in                                         |
| Depth                         | 88.90 mm / 3.5 in                                           |
| Shape                         | Rectangular                                                 |
| Outer Lens Material           | Glass                                                       |
| Outer Lens Color              | Clear                                                       |
| Housing Material              | Die-Cast Aluminum                                           |
| Housing Color                 | Black                                                       |
| Mounting Hardware Description | (x1) 1/2"-Mounting Bolt                                     |
| Mounting Type                 | Universal Pedestal Mount                                    |
| Maximum Operating Temperature | 65 °C                                                       |
| Connector or Wiring           | Integrated 2-Pin Deutsch Weather-<br>Proof Socket (DT04-2P) |
| Product Weight                | 6.72 lbs / 3.05 kgs                                         |
| Shipping Weight               | 8.40 lbs / 3.81 kgs                                         |
|                               |                                                             |

#### **Product Dimensions**

 $\sim$ 

×

lighting technology