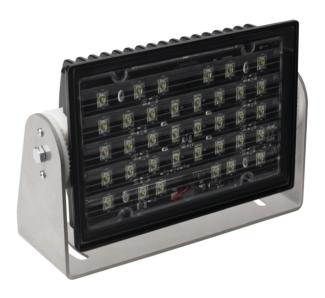

#### Description

|                               | Nullow Hood Dealth                                          |
|-------------------------------|-------------------------------------------------------------|
| Height                        | 177.55 mm / 6.99 in                                         |
| Width                         | 253.75 mm / 9.99 in                                         |
| Depth                         | 88.90 mm / 3.5 in                                           |
| Shape                         | Rectangular                                                 |
| Outer Lens Material           | Glass                                                       |
| Outer Lens Color              | Clear                                                       |
| Housing Material              | Die-Cast Aluminum                                           |
| Housing Color                 | Black                                                       |
| Mounting Hardware Description | (x1) 1/2"-Mounting Bolt                                     |
| Mounting Type                 | Universal Pedestal Mount                                    |
| Maximum Operating Temperature | 65 °C                                                       |
| Connector or Wiring           | Integrated 2-Pin Deutsch Weather-<br>Proof Socket (DT04-2P) |
| Product Weight                | 6.72 lbs / 3.05 kgs                                         |
| Shipping Weight               | 8.40 lbs / 3.81 kgs                                         |
|                               |                                                             |

Model 523 - 12/24V LED Worklight -

Narrow Flood Beam