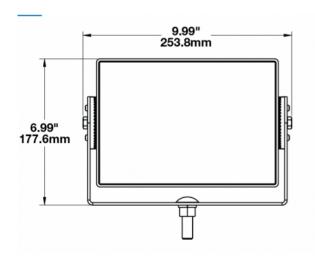

### **Product Information**

| Description                   | Medium Flood Beam                                          |
|-------------------------------|------------------------------------------------------------|
| Height                        | 177.55 mm / 6.99 in                                        |
| Width                         | 253.75 mm / 9.99 in                                        |
| Depth                         | 88.90 mm / 3.5 in                                          |
| Shape                         | Rectangular                                                |
| Outer Lens Material           | Glass                                                      |
| Outer Lens Color              | Clear                                                      |
| Housing Material              | Die-Cast Aluminum                                          |
| Housing Color                 | Black                                                      |
| Mounting Hardware Description | (x1) 1/2"-Mounting Bolt                                    |
| Mounting Type                 | Universal Pedestal Mount                                   |
| Maximum Operating Temperature | 65 °C                                                      |
| Connector or Wiring           | Integrated 2-Pin Deutsch Weather<br>Proof Socket (DT04-2P) |
| Product Weight                | 6.72 lbs / 3.05 kgs                                        |
|                               |                                                            |

#### **Product Dimensions**

×

TUNGSRAM

Innovation is our heritage EST. 1896

 $\sim$ 