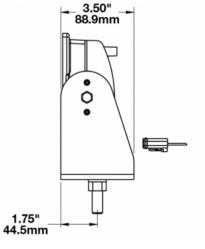

### **Product Information**

| Description                   | Medium Flood Beam                                          |
|-------------------------------|------------------------------------------------------------|
| Height                        | 177.55 mm / 6.99 in                                        |
| Width                         | 253.75 mm / 9.99 in                                        |
| Depth                         | 88.90 mm / 3.5 in                                          |
| Shape                         | Rectangular                                                |
| Outer Lens Material           | Glass                                                      |
| Outer Lens Color              | Clear                                                      |
| Housing Material              | Die-Cast Aluminum                                          |
| Housing Color                 | Black                                                      |
| Mounting Hardware Description | (x1) 1/2"-Mounting Bolt                                    |
| Mounting Type                 | Universal Pedestal Mount                                   |
| Maximum Operating Temperature | 65 °C                                                      |
| Connector or Wiring           | Integrated 2-Pin Deutsch Weather<br>Proof Socket (DT04-2P) |
| Product Weight                | 6.72 lbs / 3.05 kgs                                        |
|                               |                                                            |

#### **Product Dimensions**

×

TUNGSRAM

Innovation is our heritage EST. 1896

 $\sim$ 