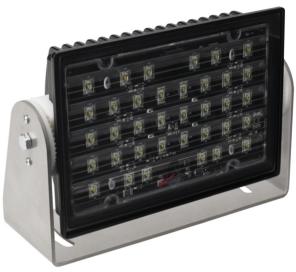

# LED Work Light – Model 523 0551431

### **Product Information**

| Description                   | Medium Flood Beam                                          |
|-------------------------------|------------------------------------------------------------|
| Height                        | 177.55 mm / 6.99 in                                        |
| Width                         | 253.75 mm / 9.99 in                                        |
| Depth                         | 88.90 mm / 3.5 in                                          |
| Shape                         | Rectangular                                                |
| Outer Lens Material           | Glass                                                      |
| Outer Lens Color              | Clear                                                      |
| Housing Material              | Die-Cast Aluminum                                          |
| Housing Color                 | Black                                                      |
| Mounting Hardware Description | (x1) 1/2"-Mounting Bolt                                    |
| Mounting Type                 | Universal Pedestal Mount                                   |
| Maximum Operating Temperature | 65 °C                                                      |
| Connector or Wiring           | Integrated 2-Pin Deutsch Weather<br>Proof Socket (DT04-2P) |
| Product Weight                | 6.72 lbs / 3.05 kgs                                        |
|                               |                                                            |