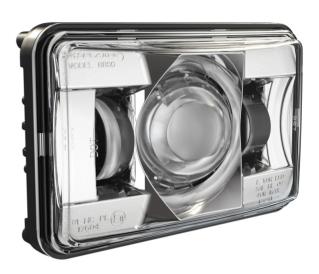

# LED Headlights – Model 8800 Evolution 2 0551381

Model 8800 EVO 2 - 12/24V LED

Headlight Insert - Chrome (High

#### Description

|                               | Beam)                                                           |
|-------------------------------|-----------------------------------------------------------------|
| Height                        | 107.19 mm / 4.22 in                                             |
| Width                         | 167.64 mm / 6.6 in                                              |
| Depth                         | 84.90 mm / 3.34 in                                              |
| Shape                         | Rectangular                                                     |
| Outer Lens Material           | Hardcoated Polycarbonate                                        |
| Outer Lens Color              | Clear                                                           |
| Housing Material              | Die-Cast Aluminum                                               |
| Housing Color                 | Black                                                           |
| Bezel Color                   | Chrome                                                          |
| Retrofits                     | 1A1 and 2A1 (4" 1 6") sealed beams                              |
| Minimum Operating Temperature | -40 °C                                                          |
| Maximum Operating Temperature | 65 °C                                                           |
| Connector or Wiring           | H4 Connector - AMP (#172615-2)                                  |
| Mating Connector              | LH Terminal - AMP (#172795-1); RH<br>Terminal - AMP (#172796-1) |
| Shipping Weight               | 2.30 lbs / 1.04 kgs                                             |