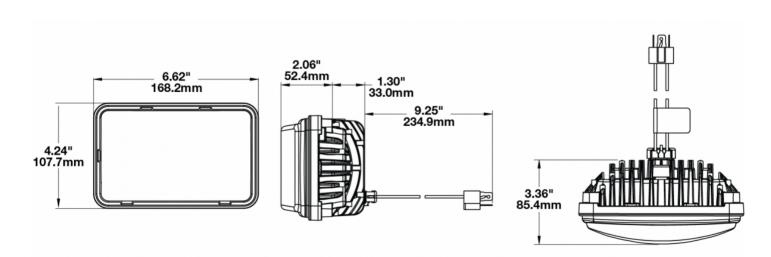

#### **Product Dimensions**

Innovation is our heritage EST. 1896

#### Description

|                               | Beam)                                                           |
|-------------------------------|-----------------------------------------------------------------|
| Height                        | 107.19 mm / 4.22 in                                             |
| Width                         | 167.64 mm / 6.6 in                                              |
| Depth                         | 84.90 mm / 3.34 in                                              |
| Shape                         | Rectangular                                                     |
| Outer Lens Material           | Hardcoated Polycarbonate                                        |
| Outer Lens Color              | Clear                                                           |
| Housing Material              | Die-Cast Aluminum                                               |
| Housing Color                 | Black                                                           |
| Bezel Color                   | Chrome                                                          |
| Retrofits                     | 1A1 and 2A1 (4" 1 6") sealed beams                              |
| Minimum Operating Temperature | -40 °C                                                          |
| Maximum Operating Temperature | 65 °C                                                           |
| Connector or Wiring           | H4 Connector - AMP (#172615-2)                                  |
| Mating Connector              | LH Terminal - AMP (#172795-1); RH<br>Terminal - AMP (#172796-1) |
| Shipping Weight               | 2.30 lbs / 1.04 kgs                                             |