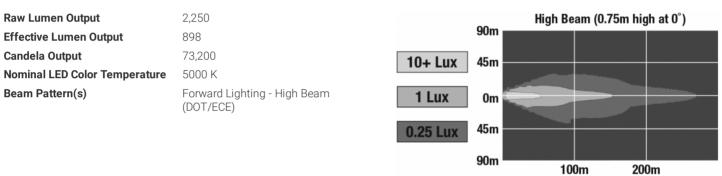

|
| Connector or Wiring           | H4 Connector - AMP (#172615-2)                                  |
| Mating Connector              | LH Terminal - AMP (#172795-1); RH<br>Terminal - AMP (#172796-1) |
| Shipping Weight               | 2.30 lbs / 1.04 kgs                                             |



#### **Product Dimensions**





Innovation is our heritage EST. 1896



### **Electrical Specifications**

| Input Voltage     | 12-24V DC                        |
|-------------------|----------------------------------|
| Operating Voltage | 9-32V DC                         |
| Red Wire          | High Beam                        |
| Black Wire        | Ground                           |
| Current Draw      | 2.10A @ 12V DC<br>1.00A @ 24V DC |

# Photometric Specifications



#### Additional Specifications

| IP Rating     | IP67                                                                                        |
|---------------|---------------------------------------------------------------------------------------------|
| Warranty      | Please refer to the Warranty<br>Statement which is available for<br>download on the website |
| Certification | ECE Reg 112, FMVSS 108 Table<br>XVIII                                                       |
| Pack Quantity | 1                                                                                           |





 $\sim$ 

V