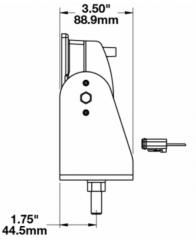

# 0549641

**Description** Model 523XL - 12/24V LED

Worklight - Narrow Flood Beam

(Yellow Housing)

 Height
 177.55 mm / 6.99 in

 Width
 253.75 mm / 9.99 in

 Depth
 88.90 mm / 3.5 in

 Shape
 Rectangular

Proof Socket (DT04-2P)

Product Weight 6.72 lbs / 3.05 kgs Shipping Weight 8.40 lbs / 3.81 kgs

Product Dimensions