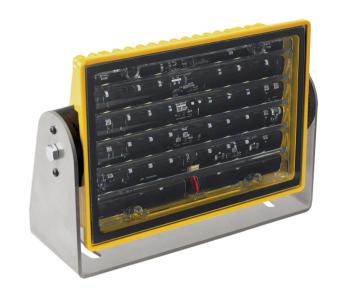

# 0549641

**Description** Model 523XL - 12/24V LED

Worklight - Narrow Flood Beam

(Yellow Housing)

 Height
 177.55 mm / 6.99 in

 Width
 253.75 mm / 9.99 in

 Depth
 88.90 mm / 3.5 in

 Shape
 Rectangular

Outer Lens MaterialGlassOuter Lens ColorClear

Housing Material Die-Cast Aluminum

Housing Color Yellow

Mounting Hardware Description(x1) 1/2"-Mounting BoltMounting TypeUniversal Pedestal MountConnector or WiringIntegrated 2-Pin Deutsch Weather-