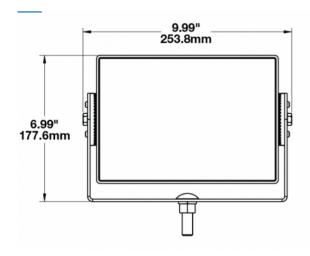

# 0549641

**Description** Model 523XL - 12/24V LED

Worklight - Narrow Flood Beam

(Yellow Housing)

 Height
 177.55 mm / 6.99 in

 Width
 253.75 mm / 9.99 in

 Depth
 88.90 mm / 3.5 in

 Shape
 Rectangular

Proof Socket (DT04-2P)

Product Weight 6.72 lbs / 3.05 kgs Shipping Weight 8.40 lbs / 3.81 kgs

Product Dimensions