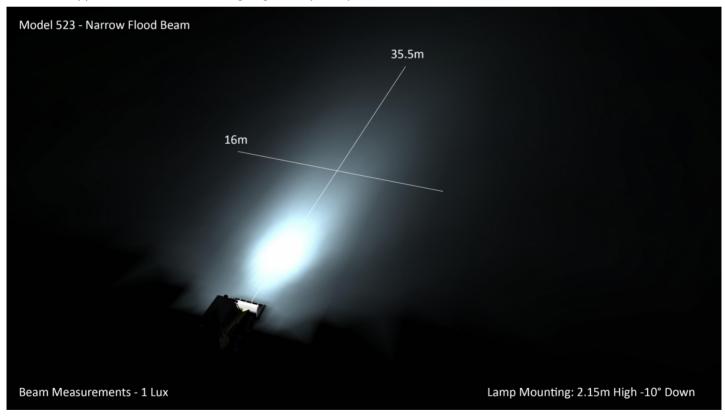

## Photometric Specifications

**Y** 

Raw Lumen Output8,100Effective Lumen Output3,900Nominal LED Color Temperature5000 K

Beam Pattern(s) Forward Lighting - Flood (Narrow)