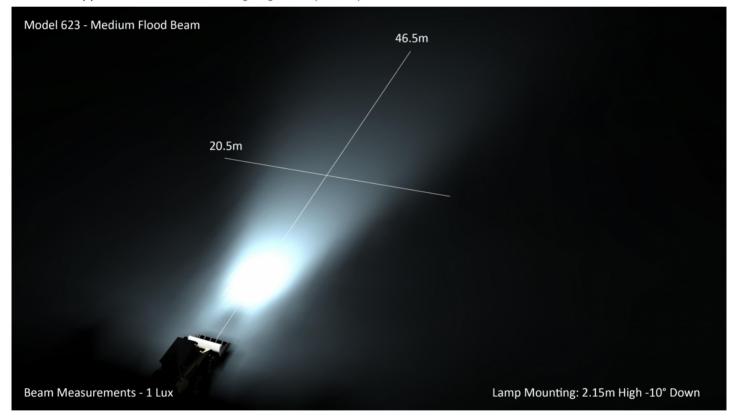

#### Photometric Specifications

**V** 

Raw Lumen Output40,000Effective Lumen Output20,000Nominal LED Color Temperature5700 K

Beam Pattern(s) Forward Lighting - Flood (Medium)