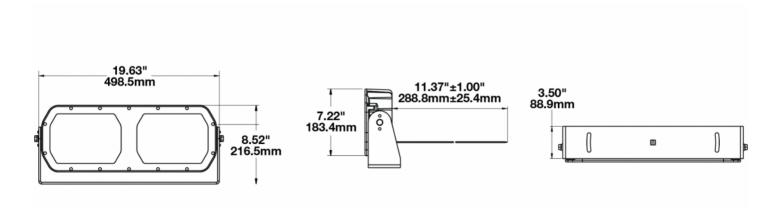

# 0546681

**Description** Model 623 - 16/60V LED Worklight -

Medium Flood

 Height
 216.41 mm / 8.52 in

 Width
 498.60 mm / 19.63 in

 Depth
 88.90 mm / 3.5 in

 Shape
 Rectangular

Outer Lens MaterialGlassOuter Lens ColorClear

#### Product Dimensions