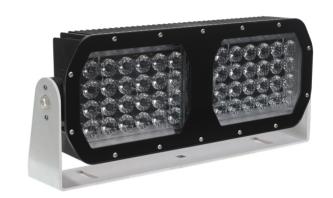

# 0546681

**Description** Model 623 - 16/60V LED Worklight -

Medium Flood

 Height
 216.41 mm / 8.52 in

 Width
 498.60 mm / 19.63 in

 Depth
 88.90 mm / 3.5 in

 Shape
 Rectangular

Outer Lens MaterialGlassOuter Lens ColorClear

Housing Material Die-Cast Aluminum

Housing Color Black

Mounting Type Universal Pedestal Mount

 $\begin{tabular}{ll} \begin{tabular}{ll} \be$ 

**Product Weight** 18.00 lbs / 8.16 kgs

**Additional Information** Wire Harness: SJ000W 6m Harness