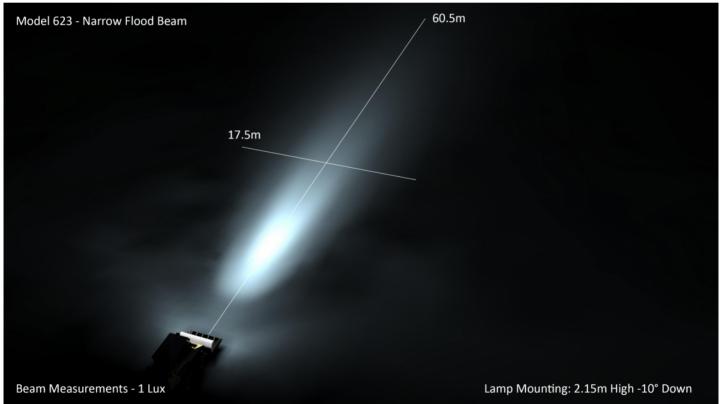

#### Photometric Specifications

| Raw Lumen Output              | 40,000                            |
|-------------------------------|-----------------------------------|
| Effective Lumen Output        | 20,000                            |
| Nominal LED Color Temperature | 5700 K                            |
| Beam Pattern(s)               | Forward Lighting - Flood (Narrow) |