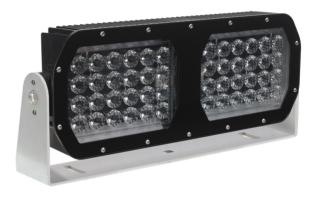

## Product Information

| Description                   | Model 623 - 16/60V LED Worklight -<br>Narrow Flood |
|-------------------------------|----------------------------------------------------|
| Height                        | 216.41 mm / 8.52 in                                |
| Width                         | 498.60 mm / 19.63 in                               |
| Depth                         | 88.90 mm / 3.5 in                                  |
| Shape                         | Rectangular                                        |
| Outer Lens Material           | Glass                                              |
| Outer Lens Color              | Clear                                              |
| Housing Material              | Die-Cast Aluminum                                  |
| Housing Color                 | Black                                              |
| Mounting Type                 | Universal Pedestal Mount                           |
| Minimum Operating Temperature | -40 °C                                             |
| Maximum Operating Temperature | 65 °C                                              |
| Product Weight                | 18.00 lbs / 8.16 kgs                               |
| Additional Information        | Wire Harness: SJ000W 6m Harness                    |