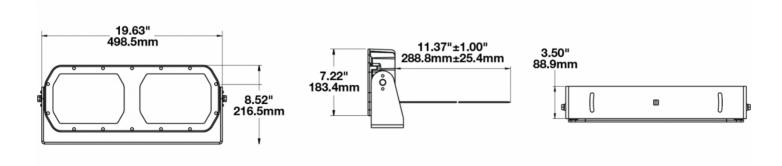

## Product Information

| Description                   | Model 623 - 16/60V LED Worklight -<br>Narrow Flood |
|-------------------------------|----------------------------------------------------|
| Height                        | 216.41 mm / 8.52 in                                |
| Width                         | 498.60 mm / 19.63 in                               |
| Depth                         | 88.90 mm / 3.5 in                                  |
| Shape                         | Rectangular                                        |
| Outer Lens Material           | Glass                                              |
| Outer Lens Color              | Clear                                              |
| Housing Material              | Die-Cast Aluminum                                  |
| Housing Color                 | Black                                              |
| Mounting Type                 | Universal Pedestal Mount                           |
| Minimum Operating Temperature | -40 °C                                             |
| Maximum Operating Temperature | 65 °C                                              |
| Product Weight                | 18.00 lbs / 8.16 kgs                               |
| Additional Information        | Wire Harness: SJ000W 6m Harness                    |

### **Product Dimensions**