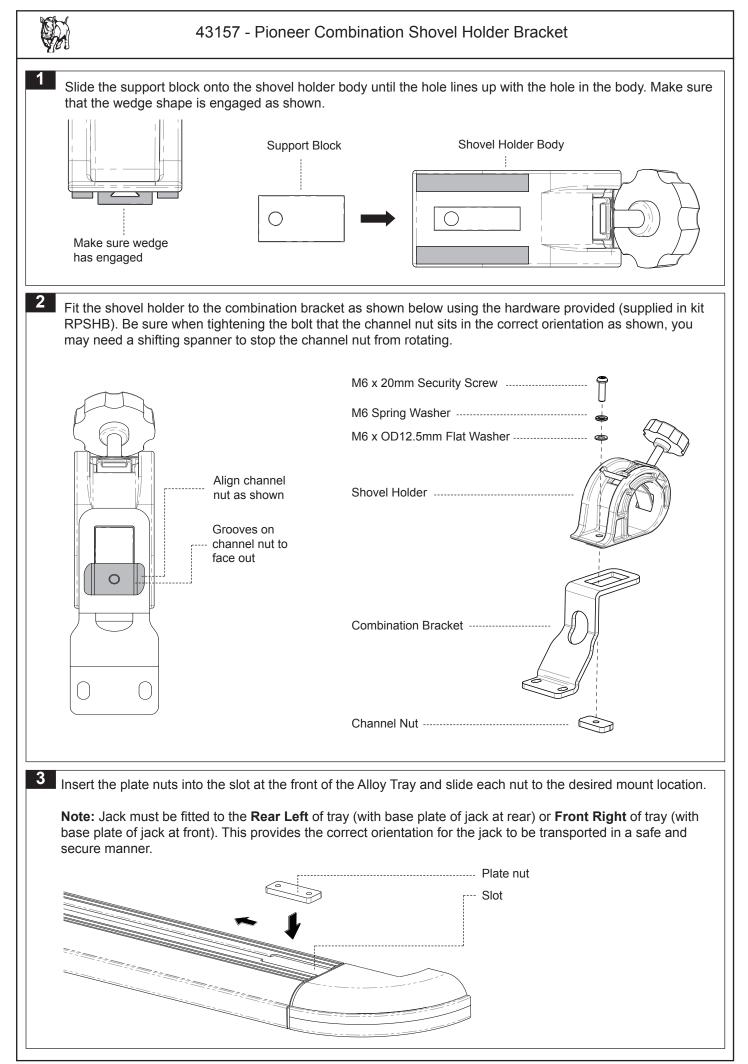

4 Place the jack holder brackets on the alloy tray so they sit over the plate nuts previously inserted. Hold in position and lower the brackets on top as shown. Fasten in position with the hardware supplied making sure that the two brackets remain square and are aligned at the edges (refer images below). Align Edge of Brackets Swing Arm Bracket To be used at the base plate -----end of high lifting jack. M6 x 25mm Hex Screw \_\_\_\_\_ Ĩ M6 Spring Washer \_\_\_\_\_ M6 x OD12.5mm Flat Washer Combination Bracket Assembly Jack Holder Bracket -----M6 x 25mm Hex Screw \_\_\_\_\_ M6 Spring Washer 0 M6 x OD12.5mm Flat Washer Holder Bracket - Bolt ------Туре