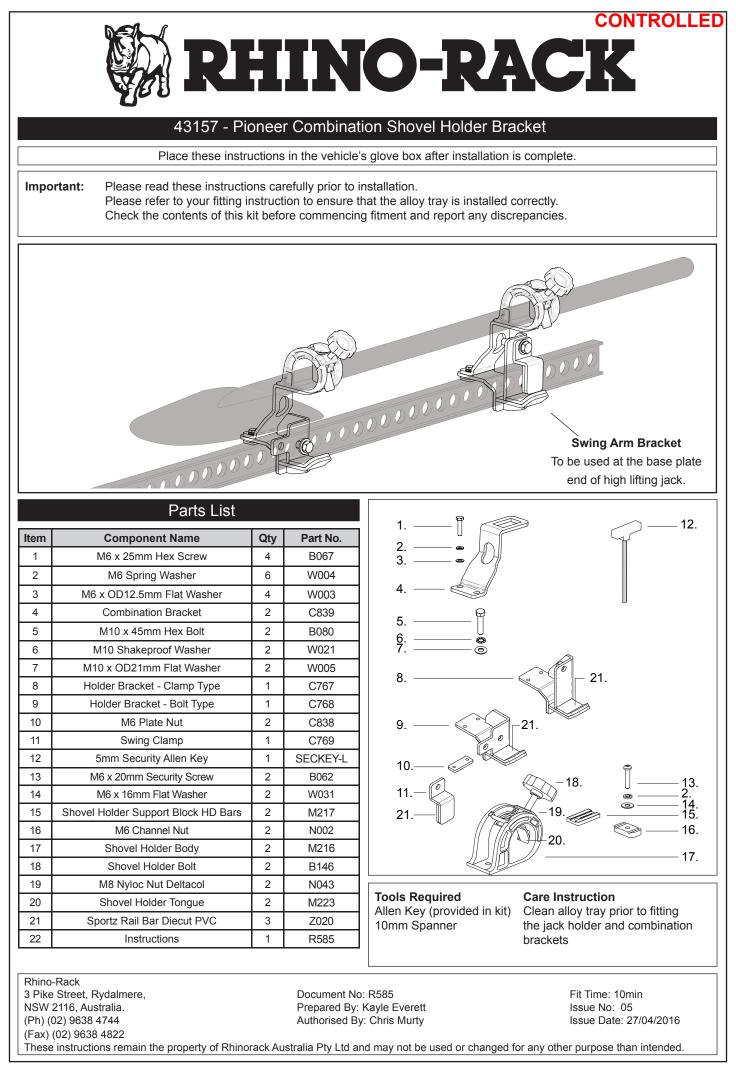

4 Place the jack holder brackets on the alloy tray so they sit over the plate nuts previously inserted. Hold in position and lower the brackets on top as shown. Fasten in position with the hardware supplied making sure that the two brackets remain square and are aligned at the edges (refer images below). Align Edge of Brackets Swing Arm Bracket To be used at the base plate -----end of high lifting jack. M6 x 25mm Hex Screw \_\_\_\_\_ Ĩ M6 Spring Washer \_\_\_\_\_ M6 x OD12.5mm Flat Washer Combination Bracket Assembly Jack Holder Bracket -----M6 x 25mm Hex Screw \_\_\_\_\_ M6 Spring Washer 0 M6 x OD12.5mm Flat Washer Holder Bracket - Bolt ------Туре