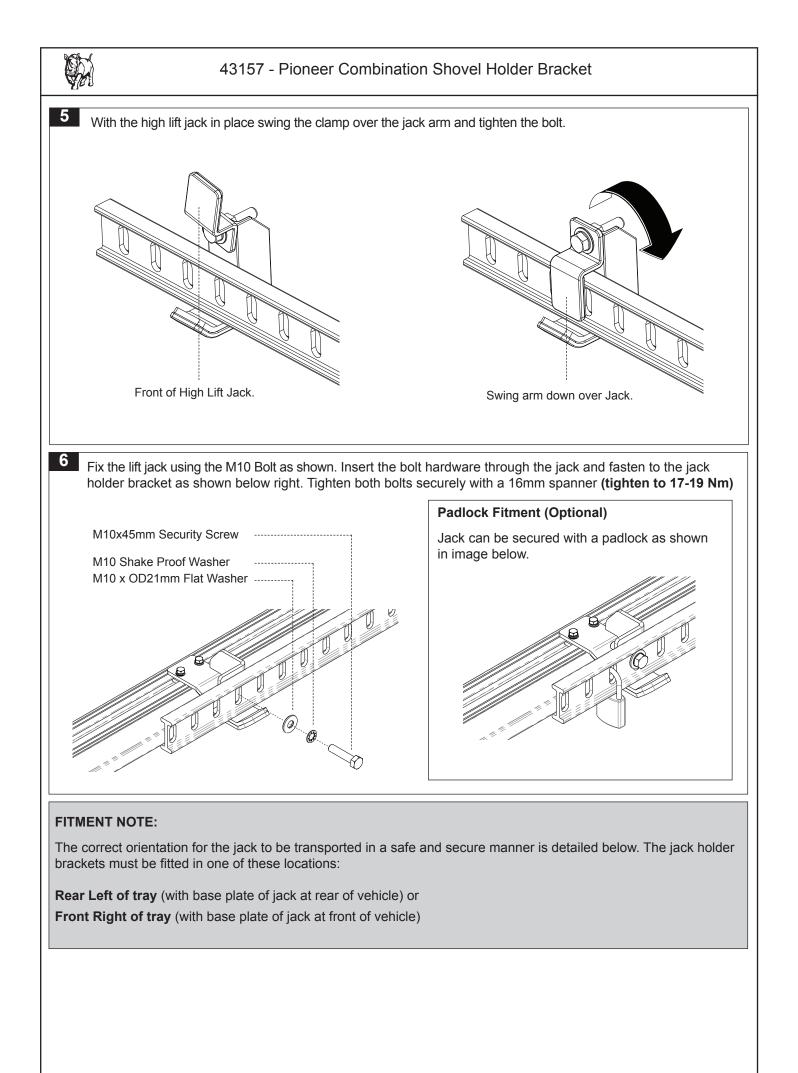

4 Place the jack holder brackets on the alloy tray so they sit over the plate nuts previously inserted. Hold in position and lower the brackets on top as shown. Fasten in position with the hardware supplied making sure that the two brackets remain square and are aligned at the edges (refer images below). Align Edge of Brackets Swing Arm Bracket To be used at the base plate -----end of high lifting jack. M6 x 25mm Hex Screw \_\_\_\_\_ Ĩ M6 Spring Washer \_\_\_\_\_ M6 x OD12.5mm Flat Washer Combination Bracket Assembly Jack Holder Bracket -----M6 x 25mm Hex Screw \_\_\_\_\_ M6 Spring Washer 0 M6 x OD12.5mm Flat Washer Holder Bracket - Bolt ------Туре