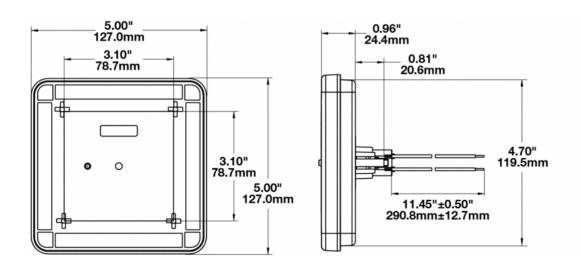

#### Product Information

| Description                   | Model 224 - 12/24V LED Signal<br>Light - Amber (Turn Signal) |
|-------------------------------|--------------------------------------------------------------|
| Height                        | 127.00 mm / 5 in                                             |
| Width                         | 127.00 mm / 5 in                                             |
| Depth                         | 44.96 mm / 1.77 in                                           |
| Shape                         | Square                                                       |
| Outer Lens Material           | Acrylic                                                      |
| Outer Lens Color              | Amber                                                        |
| Housing Material              | ABS                                                          |
| Housing Color                 | Black                                                        |
| Mounting Hardware Description | (x2) M6-1 x 25 Mounting Bolts                                |
| Mounting Type                 | Low Profile Mount                                            |
| Minimum Operating Temperature | -40 °C                                                       |
| Maximum Operating Temperature | 65 °C                                                        |
| Mating Connector              | 4-Pin Deutsch Plug (DT06-4S)                                 |
| Product Weight                | 0.46 lbs / 0.21 kgs                                          |
| Shipping Weight               | 1.80 lbs / 0.82 kgs                                          |

#### **Product Dimensions**