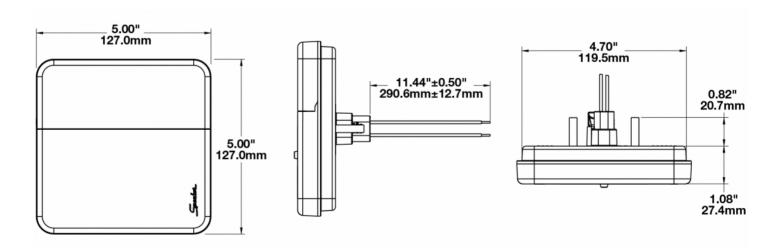

#### **Product Dimensions**

Copyright © 2023 Invision Sales Pty. Ltd.

~

### Product Information

| Description |
|-------------|
|-------------|

| Description                   | Light - White/Amber (Front Position<br>& Turn Signal) |
|-------------------------------|-------------------------------------------------------|
| Height                        | 127.00 mm / 5 in                                      |
| Width                         | 127.00 mm / 5 in                                      |
| Depth                         | 48.26 mm / 1.9 in                                     |
| Shape                         | Square                                                |
| Outer Lens Material           | Acrylic                                               |
| Housing Material              | ABS                                                   |
| Housing Color                 | Black                                                 |
| Mounting Hardware Description | (x2) M6-1 x 25 Mounting Bolts                         |
| Mounting Type                 | Low Profile Mount                                     |
| Minimum Operating Temperature | -40 °C                                                |
| Maximum Operating Temperature | 65 °C                                                 |
| Connector or Wiring           | Integrated 4-Pin Deutsch Socket<br>(DT04-4P)          |
| Mating Connector              | 4-Pin Deutsch Plug (DT06-4S)                          |
| Product Weight                | 0.46 lbs / 0.21 kgs                                   |
| Shipping Weight               | 0.46 lbs / 0.21 kgs                                   |
|                               |                                                       |