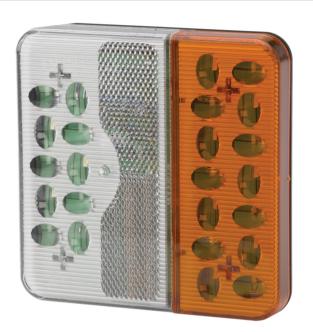

# LED Signal Light – Model 223

### Product Information

| Description |
|-------------|
|-------------|

| Description                   | Light - White/Amber (Front Position<br>& Turn Signal) |
|-------------------------------|-------------------------------------------------------|
| Height                        | 127.00 mm / 5 in                                      |
| Width                         | 127.00 mm / 5 in                                      |
| Depth                         | 48.26 mm / 1.9 in                                     |
| Shape                         | Square                                                |
| Outer Lens Material           | Acrylic                                               |
| Housing Material              | ABS                                                   |
| Housing Color                 | Black                                                 |
| Mounting Hardware Description | (x2) M6-1 x 25 Mounting Bolts                         |
| Mounting Type                 | Low Profile Mount                                     |
| Minimum Operating Temperature | -40 °C                                                |
| Maximum Operating Temperature | 65 °C                                                 |
| Connector or Wiring           | Integrated 4-Pin Deutsch Socket<br>(DT04-4P)          |
| Mating Connector              | 4-Pin Deutsch Plug (DT06-4S)                          |
| Product Weight                | 0.46 lbs / 0.21 kgs                                   |
| Shipping Weight               | 0.46 lbs / 0.21 kgs                                   |
|                               |                                                       |

Model 223 - 12/24V LED Signal