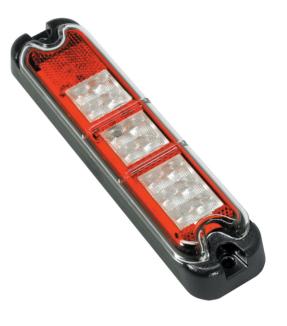

# LED Stop, Tail & Turn – Model 283 0339921

## Product Information

| Description                   | Model 283 - 12/24V LED Signal<br>Light - Red & Amber (Stop, Tail, &<br>Turn Signal) |
|-------------------------------|-------------------------------------------------------------------------------------|
| Height                        | 215.90 mm / 8.5 in                                                                  |
| Width                         | 49.53 mm / 1.95 in                                                                  |
| Depth                         | 27.94 mm / 1.1 in                                                                   |
| Shape                         | Rectangular                                                                         |
| Outer Lens Material           | Polycarbonate                                                                       |
| Outer Lens Color              | Clear                                                                               |
| Housing Material              | ABS                                                                                 |
| Housing Color                 | Black                                                                               |
| Mounting Type                 | Low Profile Mount                                                                   |
| Minimum Operating Temperature | -40 °C                                                                              |
| Maximum Operating Temperature | 65 °C                                                                               |
| Connector or Wiring           | 12" Bare Leads                                                                      |
| Product Weight                | 0.65 lbs / 0.29 kgs                                                                 |