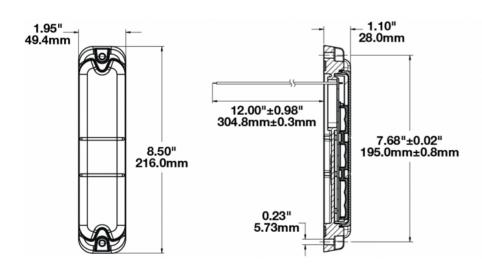

## Product Information

| Description                   | Model 283 - 12/24V LED Signal<br>Light - Red & Amber (Stop, Tail, &<br>Turn Signal) |
|-------------------------------|-------------------------------------------------------------------------------------|
| Height                        | 215.90 mm / 8.5 in                                                                  |
| Width                         | 49.53 mm / 1.95 in                                                                  |
| Depth                         | 27.94 mm / 1.1 in                                                                   |
| Shape                         | Rectangular                                                                         |
| Outer Lens Material           | Polycarbonate                                                                       |
| Outer Lens Color              | Clear                                                                               |
| Housing Material              | ABS                                                                                 |
| Housing Color                 | Black                                                                               |
| Mounting Type                 | Low Profile Mount                                                                   |
| Minimum Operating Temperature | -40 °C                                                                              |
| Maximum Operating Temperature | 65 °C                                                                               |
| Connector or Wiring           | 12" Bare Leads                                                                      |
| Product Weight                | 0.65 lbs / 0.29 kgs                                                                 |

#### **Product Dimensions**

Y