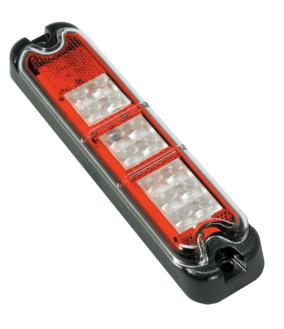

# LED Stop, Tail, Turn & Backup Light – Model 281

### Product Information

| Description                   | Model 281 - 24/36V LED Signal<br>Light - Red, Amber & White (Stop,<br>Tail, Turn Signal & Reverse) |
|-------------------------------|----------------------------------------------------------------------------------------------------|
| Height                        | 215.90 mm / 8.5 in                                                                                 |
| Width                         | 49.53 mm / 1.95 in                                                                                 |
| Depth                         | 27.94 mm / 1.1 in                                                                                  |
| Shape                         | Rectangular                                                                                        |
| Outer Lens Material           | Polycarbonate                                                                                      |
| Outer Lens Color              | Clear                                                                                              |
| Housing Material              | ABS                                                                                                |
| Housing Color                 | Black                                                                                              |
| Mounting Type                 | Low Profile Mount                                                                                  |
| Minimum Operating Temperature | -40 °C                                                                                             |
| Maximum Operating Temperature | 65 °C                                                                                              |
| Connector or Wiring           | 12" Bare Leads                                                                                     |
| Product Weight                | 0.65 lbs / 0.29 kgs                                                                                |