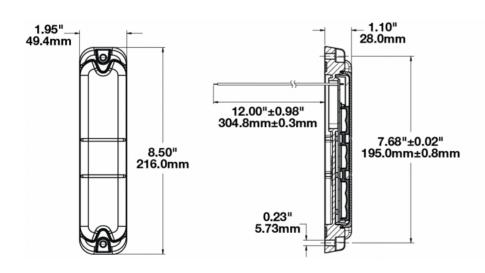

### Product Information

| Description                   | Model 281 - 24/36V LED Signal<br>Light - Red, Amber & White (Stop,<br>Tail, Turn Signal & Reverse) |
|-------------------------------|----------------------------------------------------------------------------------------------------|
| Height                        | 215.90 mm / 8.5 in                                                                                 |
| Width                         | 49.53 mm / 1.95 in                                                                                 |
| Depth                         | 27.94 mm / 1.1 in                                                                                  |
| Shape                         | Rectangular                                                                                        |
| Outer Lens Material           | Polycarbonate                                                                                      |
| Outer Lens Color              | Clear                                                                                              |
| Housing Material              | ABS                                                                                                |
| Housing Color                 | Black                                                                                              |
| Mounting Type                 | Low Profile Mount                                                                                  |
| Minimum Operating Temperature | -40 °C                                                                                             |
| Maximum Operating Temperature | 65 °C                                                                                              |
| Connector or Wiring           | 12" Bare Leads                                                                                     |
| Product Weight                | 0.65 lbs / 0.29 kgs                                                                                |

#### **Product Dimensions**

×