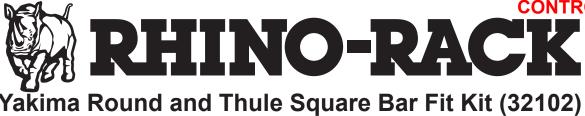

| Item | Component Name                       | Qty | Part No. |
|------|--------------------------------------|-----|----------|
| 1    | M6 U-bolt                            | 2   | C064     |
| 2a   | European Adapter Block               | 2   | M083     |
| 2b   | Yakima Adaptor Block                 | 2   | M082     |
| 3    | M6 x 16mm Flat S/S Washer            | 4   | W031     |
| 4    | M6 Spring S/S Washer                 | 4   | W004     |
| 5    | M6 Stainless Steel Nut               | 4   | N056     |
| 6*   | M8 x 20 T Bolt                       | 2   | B096     |
| 7*   | M8 x 17 Flat Washer                  | 2   | W020     |
| 8*   | M8 Nyloc Nut                         | 2   | N028     |
| 9    | Sunseeker Steel Mount Leg<br>Bracket | 2   | C880     |
| 10   | Fitting Instructions                 | 1   | RR216    |