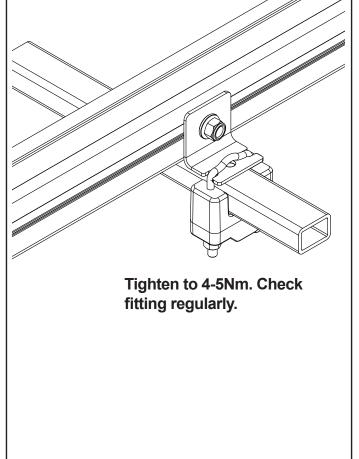

------------|-----|----------|
| 1    | M6 U-bolt                            | 2   | C064     |
| 2a   | European Adapter Block               | 2   | M083     |
| 2b   | Yakima Adaptor Block                 | 2   | M082     |
| 3    | M6 x 16mm Flat S/S Washer            | 4   | W031     |
| 4    | M6 Spring S/S Washer                 | 4   | W004     |
| 5    | M6 Stainless Steel Nut               | 4   | N056     |
| 6*   | M8 x 20 T Bolt                       | 2   | B096     |
| 7*   | M8 x 17 Flat Washer                  | 2   | W020     |
| 8*   | M8 Nyloc Nut                         | 2   | N028     |
| 9    | Sunseeker Steel Mount Leg<br>Bracket | 2   | C880     |
| 10   | Fitting Instructions                 | 1   | RR216    |

\*Supplied in Sunseeker Awning Kit 32132 or 32133





## Note for Dealers and Fitters:

It is your responsibility to ensure these fitting instructions are given to the end user or client Rhino-Rack, 22 Hanson St, Eastern Creek

NSW 2766, Australia (02) 8846 1900 rhinorack.com.au Document No: RR216 Issue No: 06 Issue Date: 11/04/2019