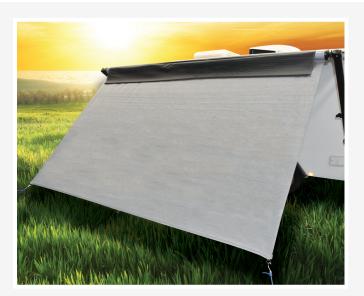

### **ROLL OUT AWNING SUNSCREENS**

#### FEATURES

- > Suitable for use with most popular brands of roll out awnings
- > Provides extra privacy
- > D-rings, guy ropes, pegs and carry bag included

**200-09400 ROLL OUT AWNING - 10'** (W2805mm x H1800mm)

ROLL OUT AWNING - 11'

(W3110mm x H1800mm)

200-09402

**200-09406 ROLL OUT AWNING - 13'** (W3720mm x H1800mm)

200-09408 ROLL OUT AWNING - 14' (W4025mm x H1800mm)

200-09404 ROLL OUT AWNING - 12' (W3415mm x H1800mm) 200-09410 ROLL OUT AWNING - 15' (W4330mm x H1800mm) ROLL OUT AWNING - 17' (W4940mm x H1800mm) 200-09416

ROLL OUT AWNING - 16'

(W4635mm x H1800mm)

200-09412

200-09414

**ROLL OUT AWNING - 18'** (W5245mm x H1800mm)