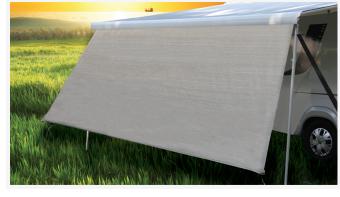

# **PRIVACY SUNSCREENS**

#### **FEATURES**

- > Suitable for use with most popular brands of camper vans
- > Provides extra privacy
- > D-rings, guy ropes, pegs and carry bag included

200-09430 E CAMPERVAN OFFSIDE Im) (W3380mm x H2050mm)