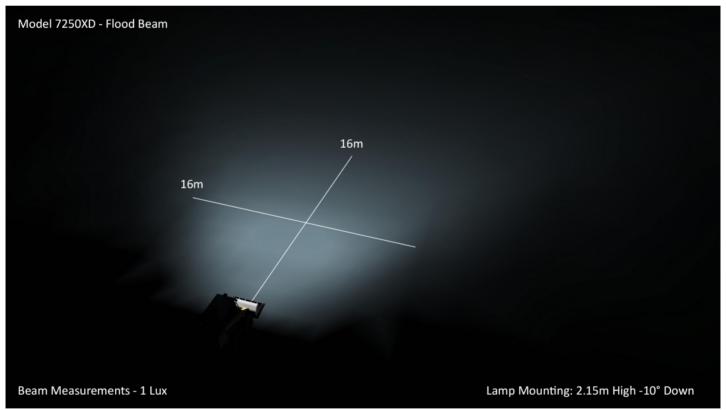

#### Photometric Specifications

**~** 

Raw Lumen Output3,150Effective Lumen Output1,400Nominal LED Color Temperature5000 K

**Beam Pattern(s)** Forward Lighting - Flood (Standard)