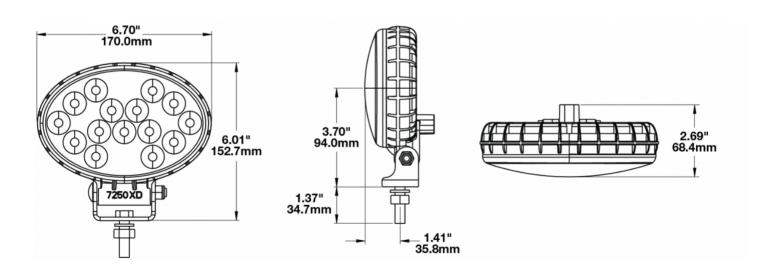

# 1801521

**Description** Model 7250XD - 12/24V LED

Worklight - Flood Beam

 Height
 152.40 mm / 6 in

 Width
 170.18 mm / 6.7 in

 Depth
 68.58 mm / 2.7 in

**Shape** Oval

Outer Lens Material Polycarbonate

Connector or WiringDeutsch DT04-2PMating ConnectorDeutsch DT06-2SShipping Weight2.80 lbs / 1.27 kgs

Product Dimensions