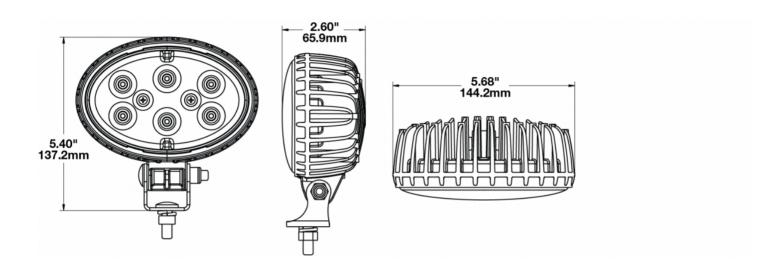

## LED Work Light – Model 735 1706591

**Description** Model 735 - 12/24V LED Worklight -

Flood Beam

 Height
 137.16 mm / 5.4 in

 Width
 144.27 mm / 5.68 in

 Depth
 66.04 mm / 2.6 in

**Shape** Oval

Outer Lens Material Polycarbonate

**Product Dimensions** 