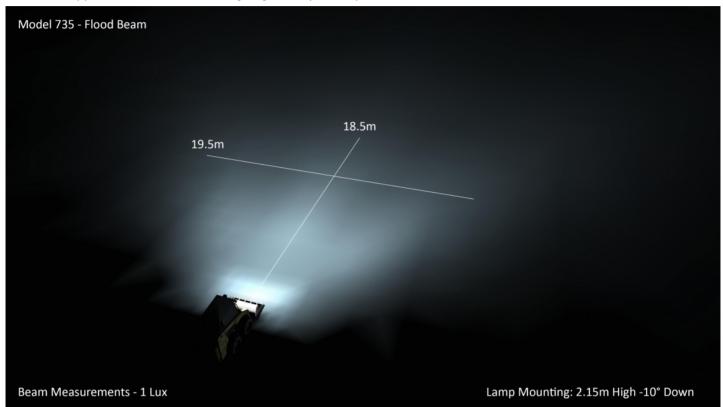

## Photometric Specifications

**V** 

Raw Lumen Output3,900Effective Lumen Output2,600Nominal LED Color Temperature5700 K

**Beam Pattern(s)** Forward Lighting - Flood (Standard)