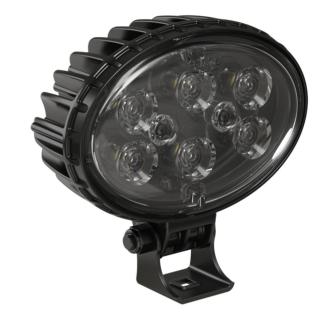

## LED Work Light – Model 735 1706591

**Description** Model 735 - 12/24V LED Worklight -

Flood Beam

 Height
 137.16 mm / 5.4 in

 Width
 144.27 mm / 5.68 in

 Depth
 66.04 mm / 2.6 in

**Shape** Oval

Outer Lens Material Polycarbonate

Outer Lens Color Clear

Housing Material Die-Cast Aluminum

Housing Color Black

Mounting Hardware Description (x1) 5/16"-18 x 0.58" Mounting Bolt

Mounting Type Universal Pedestal Mount

 $\begin{tabular}{ll} \begin{tabular}{ll} \be$ 