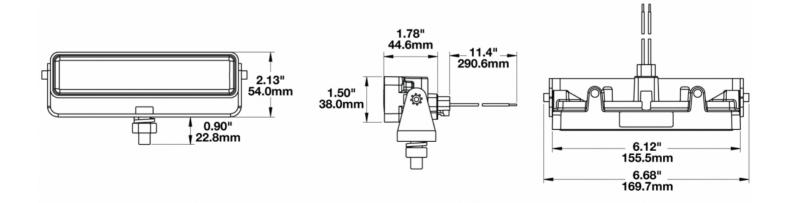

#### **Product Dimensions**

## Product Information

| Description                   | Model 783XD - 12/48V LED<br>Worklight - Vertical Flood Beam |
|-------------------------------|-------------------------------------------------------------|
| Height                        | 54.10 mm / 2.13 in                                          |
| Width                         | 169.67 mm / 6.68 in                                         |
| Depth                         | 45.21 mm / 1.78 in                                          |
| Outer Lens Material           | Polycarbonate                                               |
| Outer Lens Color              | Clear                                                       |
| Housing Material              | Polycarbonate                                               |
| Housing Color                 | Black                                                       |
| Mounting Hardware Description | (x1) 3/8"-16 x 1.5" Mounting Bolt                           |
| Minimum Operating Temperature | -40 °C                                                      |
| Maximum Operating Temperature | 65 °C                                                       |
| Connector or Wiring           | Integral DT04-2P                                            |
| Mating Connector              | Deutsch DT06-2S                                             |
| Product Weight                | 1.00 lbs / 0.45 kgs                                         |
| Shipping Weight               | 3.40 lbs / 1.54 kgs                                         |