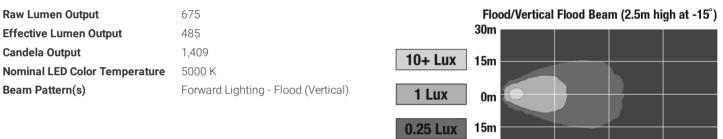

----------------------------------------------------------------------------------------------|
| Operating Voltage          | 9-60V DC                                                                                             |
| Transient Spike Protection | 330V Peak @ 1 HZ-100 Pulses                                                                          |
| Red Wire                   | Positive                                                                                             |
| Black Wire                 | Negative                                                                                             |
| Current Draw               | 1.00A @ 12V DC (Flood)<br>0.50A @ 24V DC (Flood)<br>0.30A @ 36V DC (Flood)<br>0.25A @ 48V DC (Flood) |

#### Photometric Specifications



## Additional Specifications

| IP Rating     | IP67                                                                                        |
|---------------|---------------------------------------------------------------------------------------------|
| Warranty      | Please refer to the Warranty<br>Statement which is available for<br>download on the website |
| Certification | CISPR 12                                                                                    |
| Pack Quantity | 1                                                                                           |







Innovation is our heritag EST. 1896



V