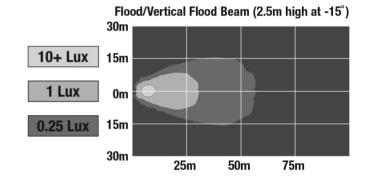

#### Photometric Specifications

~

Raw Lumen Output 675
Effective Lumen Output 485
Candela Output 1,409
Nominal LED Color Temperature 5000 K

Beam Pattern(s) Forward Lighting - Flood (Medium)