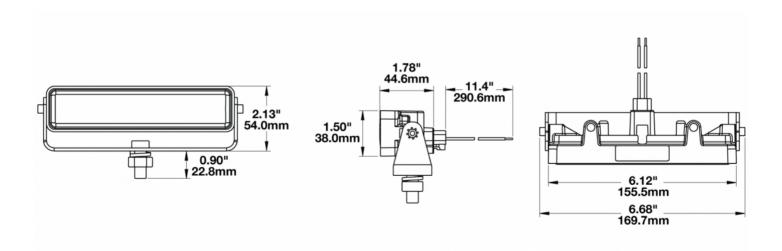

# 1603391

**Description** Model 783XD - 12/48V LED

Worklight - Flood Beam

 Height
 54.10 mm / 2.13 in

 Width
 169.67 mm / 6.68 in

 Depth
 45.21 mm / 1.78 in

 Outer Lens Material
 Polycarbonate

Outer Lens Color Clear

#### **Product Dimensions**