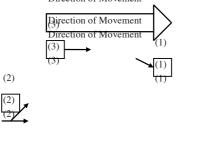

CHOOSING THE DIRECTION SETTINGS AL-KO Power Mover is equipped with two direction

With the Ker were supplyinged with two directions whith the rower mover securely fixed to the traffer of the target of target of the target of targeto too through the sign is too lod closed quarved so of a center (2) end of the escape of itech to

#### CAUTION

The AL-KO Power Mover is designed to aid movement of the caravan or trailer The AL-KO Power Mover is designed to an movement of the caravan of traner in either forward or backward direction. It can be used to move up a slight dractient and the double dayles designed to all early contract, but care show of walker the third of the double dayles designed to all early contracts the other was a light in all and the double dayles designed to all early contracts the double was a light in all and the double day and since the day and the day of the double day and the mail and the double day and since the day and the day of the day of the problem of the double day and since the day of the day of the day of the problem of the double day and the day of the day of the day of the day of the problem of the day of the problem of the day of the problem of the day of the problem of the day of the problem of the day of the problem of the day of the problem of the day of t of the color of the character of the sector of the color Shuthi anverters and the second state and the second state of the Social construction of the other methods and the social of the direction of movement as shown in the diagram.