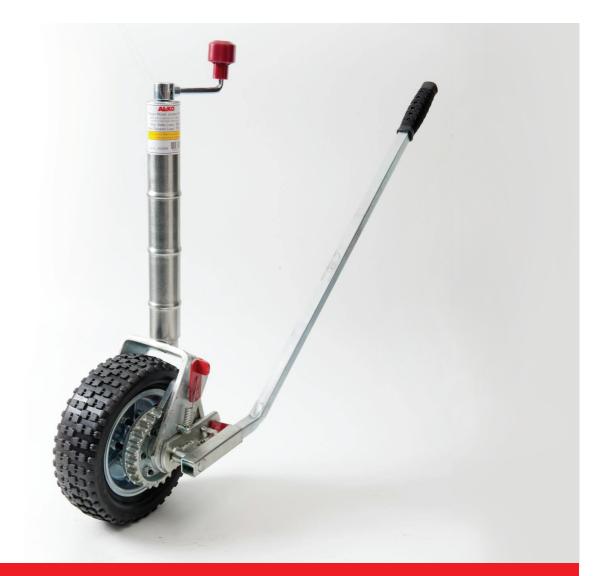

# **POWER MOVER OPERATING INSTRUCTIONS**

The AL-KO Power Mover is the easy and convenient way to move any caravan or trailer without back breaking effort. The ratchet drive mechanism of the AL-KO Power Mover is strong enough to move the caravan or trailer even up small inclines. For correct and safe use please follow the operating instructions below:

#### **OPERATING INSTRUCTIONS**

7 Easy steps to moving your Caravan or Trailerage caravan/trailer park brake or chock wheels on the downhill side.

- 2. Ergelte tear Avar A Brevera Moveste upen sex and the volumental side.
- 3. Engeneraravar (naise parkies are neg neekavar et en et en
- **B**. Saverende Bawer Bawer to the neintroh in an ensite its less conifis the own.
- Baleet Directional Settings on the two previous fee instructions below). **6**:
- Baier engreetset Rever Marnhameting, Renginled easy movement. **8**:
- **6**: Raise and owee the traction handle for controlled easy movement.
- Raise and lower the traction handle for controlled easy movement. 7.