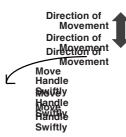

CHOOSING THE DIRECTION SETTINGS AL-KO Power Mover is equipped with two direction

With the Ker were supplyinged with two directions whith the rower mover securely fixed to the traffer of the target of target of the target of targeto too through the sign is too lod closed quarved so of a center (2) end of the escape of itech to

#### CAUTION

The AL-KO Power Mover is designed to aid movement of the caravan or trailer The AL-KO Power Mover is designed to an movement of the caravan of traner in either forward or backward direction. It can be used to move up a slight dractient and the double dayles designed to all early contract, but care show of walker the third of the double dayles designed to all early contracts the other was a light in all and the double dayles designed to all early contracts the double was a light in all and the double day and since the day and the day of the double day and the mail and the double day and since the day and the day of the day of the problem of the double day and since the day of the day of the day of the problem of the double day and the day of the day of the day of the day of the problem of the day of the problem of the day of the problem of the day of the problem of the day of the problem of the day of the problem of the day of the problem of the day of t of the color of the character of the sector of the color Shuthi anverters and the second state and the second state of the Social construction of the other methods and the social of the direction of movement as shown in the diagram.