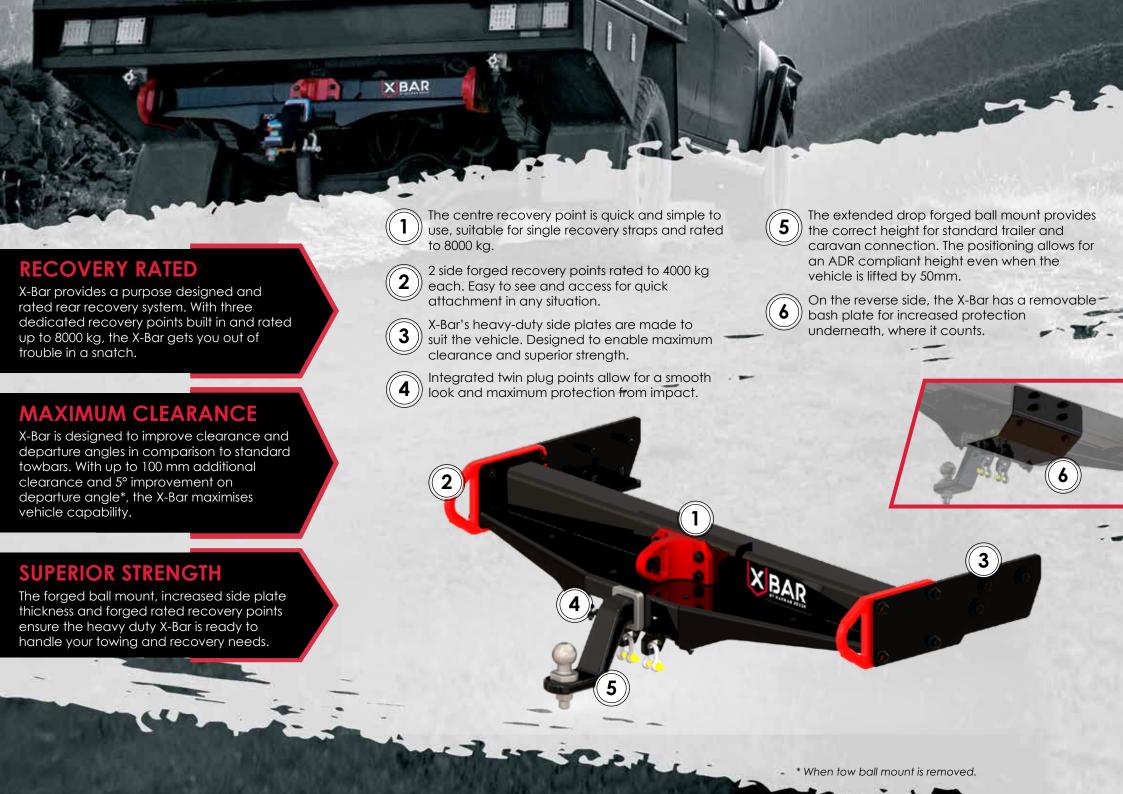

## WHAT IS X-BAR?

A rugged, go-anywhere towbar engineered for off-road action. Designed and built for serious 4WD enthusiasts the X-Bar is engineered in Australia for the toughest terrain.

More than just a towbar, the X-Bar has three rated recovery points,

increased departure angle for maximum clearance and superior strength to get you out of any situation.

The functional design elements including integrated bash plate and protected plug mounting points keep your wiring protected in tough conditions. With a heavy duty sleek design, protected by the Hayman Reese® lifetime warranty, the X-Bar is your ultimate off-road towbar.