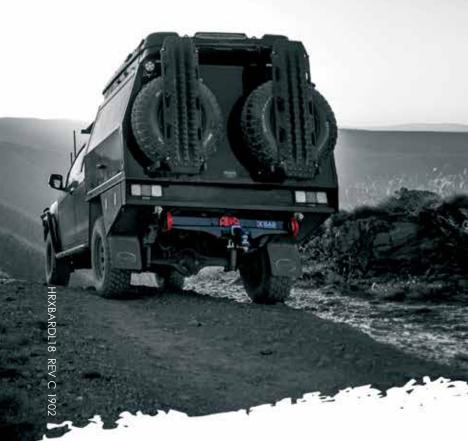

## WHAT IS X-BAR?

A rugged, go-anywhere towbar engineered for off-road action. Designed and built for serious 4WD enthusiasts the X-Bar is engineered in Australia for the toughest terrain.

More than just a towbar, the X-Bar has three rated recovery points,

increased departure angle for maximum clearance and superior strength to get you out of any situation.

The functional design elements including integrated bash plate and protected plug mounting points keep your wiring protected in tough conditions. With a heavy duty sleek design, protected by the Hayman Reese® lifetime warranty, the X-Bar is your ultimate off-road towbar.